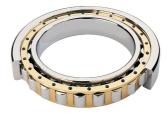

## NU 2326 EMA-TIMKEN CYLINDRISK RULLELEJE ENRADET MED **MESSINGHOLDER**

 $\phi D_a \phi d_b$ 

NU

NJ

NUP

Ν

NF

High quality cylindrical roller bearing with machined brass cage from the leading manufacturer TIMKEN. Featuring the TIMKEN EMA design. A premium land-riding cage, unique internal geometries, enhanced surface finishes and a compact design. All this adds up to longer life, improved uptime and reduced maintenance costs.